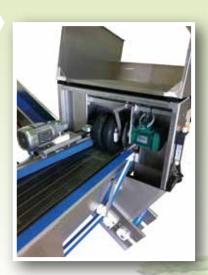

## $\mathbf{O}^{\mathbf{O}}$

- Fed by simply spreading the asparagus.The asparagus is carried on a single belt from input to
  - manual sorting.
  - The vertical stop automatically aligns the asparagus tips.
  - The two wheels hold the asparagus without damaging it to ensure a clean cut.
    - Easy-to-adjust cutting length: up to 27 cm.

### MAINTENANCE

- The machine is made entirely from stainless steel.
- Low maintenance: simply grease the bearings.
  - Clean water wash.
  - The saw blade should b changed according to wear.